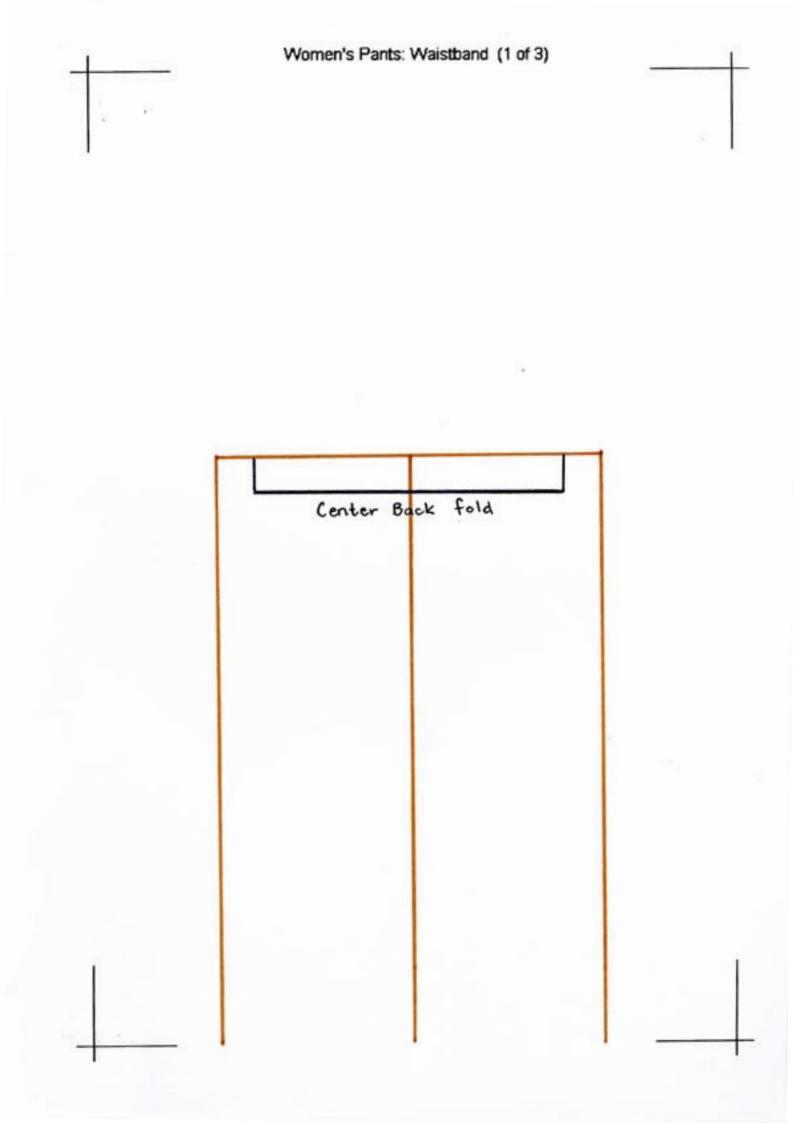

## PATTERN FOR WOMEN'S PANTS WAISTBAND & EXTRA PIECES

This is how the pattern pieces should go together to form the total pattern for the waistband piece and the extra pieces of the women's pants.

Fashion Freaks

To the right you see how the waistband will look. Below you have how the extra pieces to the fly look.

Each paper in this pdf-file contains a numbered section from this pattern. You shall put them together by matching the 'corner hooks' with each other.

Remember to print out on A4 paper (210 x297 mm) to get the right measurements for your size.

Measure the distance between the 'corner hooks' to make sure

you have the right size. The distance is (170 x 257 mm)