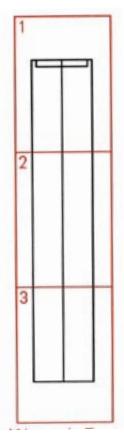

## PATTERN FOR WOMEN'S PANTS WAISTBAND & EXTRA PIECES

This is how the pattern pieces should go together to form the total pattern for the waistband piece and the extra pieces of the women's pants.

Fashion Freaks

To the right you see how the waistband will look. Below you have how the extra pieces to the fly look.

Each paper in this pdf-file contains a numbered section from this pattern. You shall put them together by matching the 'corner hooks' with each other.