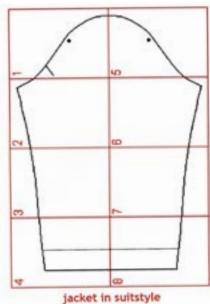

## PATTERN LAYOUT

MEN'S SUITSTYLE JACKET - NORMAL SLEEVE

This is how the pattern pieces should go together to form the total pattern for the one piece sleeve of the men's suitstyle jacket.

Each paper in this pdf-file contains a numbered section from this pattern.

You shall put them together by matching the 'corner hooks' with each other.

Remember to print out on A4 paper (210 x297 mm) to get the right measurements for your size.

normal sleeve

Measure the distance between the 'corner hooks' to make sure you have the right size. The distance is (170 x 257 mm)

Cut here for sleeve without wristband here for sleeve with wristband

2

Run of fabric