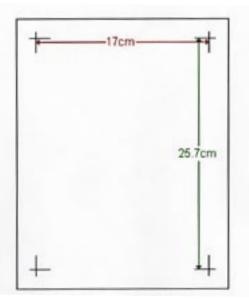

You shall put them together by matching the 'corner hooks' with each other.

Remember to print out on A4 paper (210 x297 mm) to get the right measurements for your size.

normal sleeve

Measure the distance between the 'corner hooks' to make sure you have the right size. The distance is (170 x 257 mm)