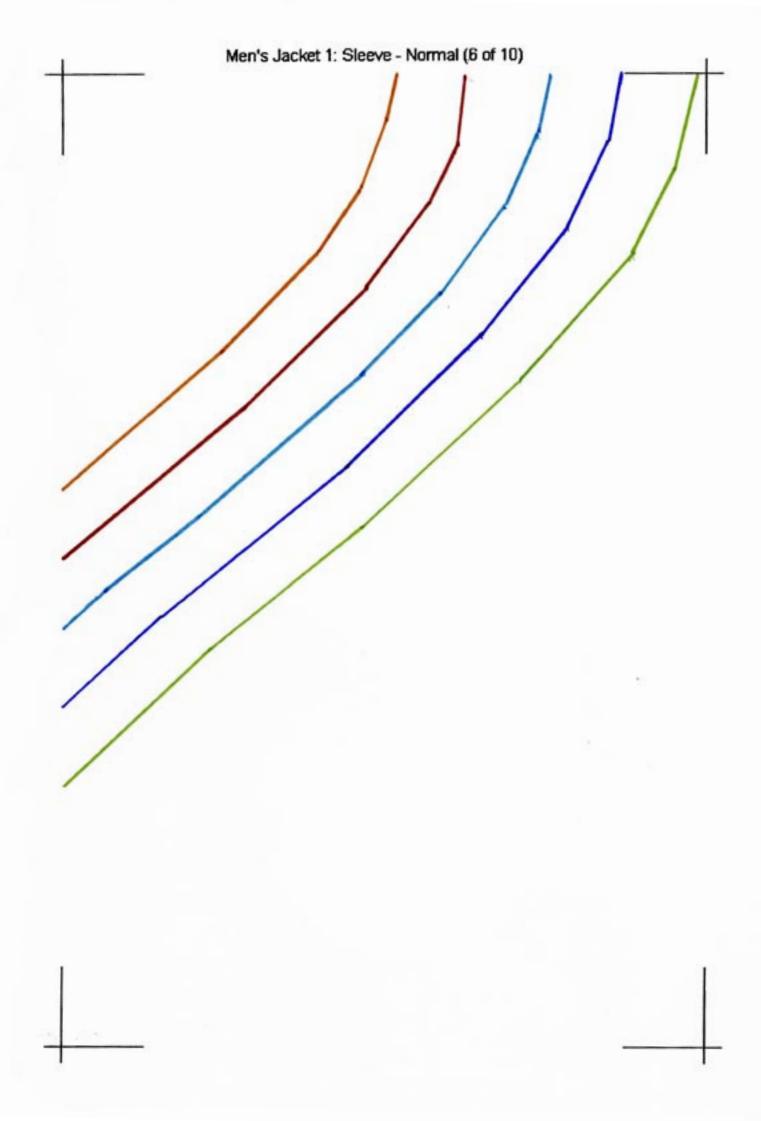

## PATTERN LAYOUT

MEN'S SUITSTYLE JACKET - NORMAL SLEEVE

This is how the pattern pieces should go together to form the total pattern for the one piece sleeve of the men's suitstyle jacket.

Each paper in this pdf-file contains a numbered section from this pattern.

You shall put them together by matching the 'corner hooks' with each other.

Remember to print out on A4 paper (210 x297 mm) to get the right measurements for your size.

normal sleeve

Measure the distance between the 'corner hooks' to make sure you have the right size. The distance is (170 x 257 mm)