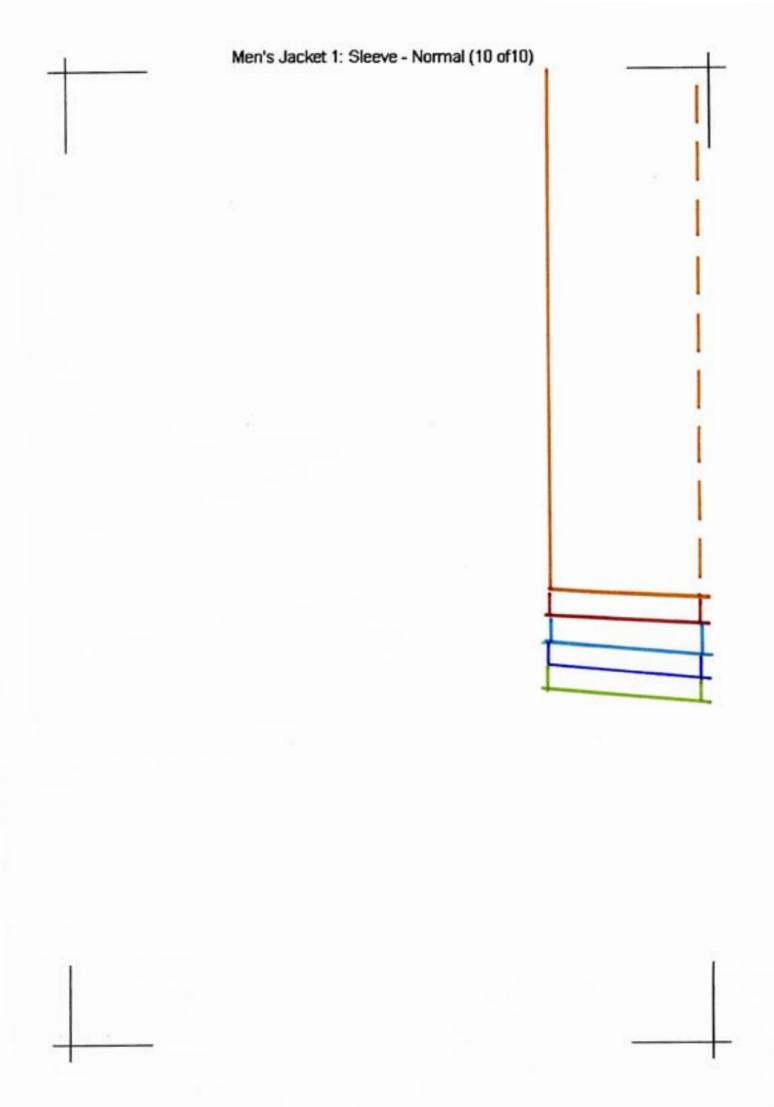

## PATTERN LAYOUT

MEN'S SUITSTYLE JACKET - NORMAL SLEEVE

This is how the pattern pieces should go together to form the total pattern for the one piece sleeve of the men's suitstyle jacket.

Each paper in this pdf-file contains a numbered section from this pattern.

You shall put them together by matching the 'corner hooks' with each other.

Remember to print out on A4 paper (210 x297 mm) to get the right measurements for your size.

normal sleeve

Measure the distance between the 'corner hooks' to make sure you have the right size. The distance is (170 x 257 mm)