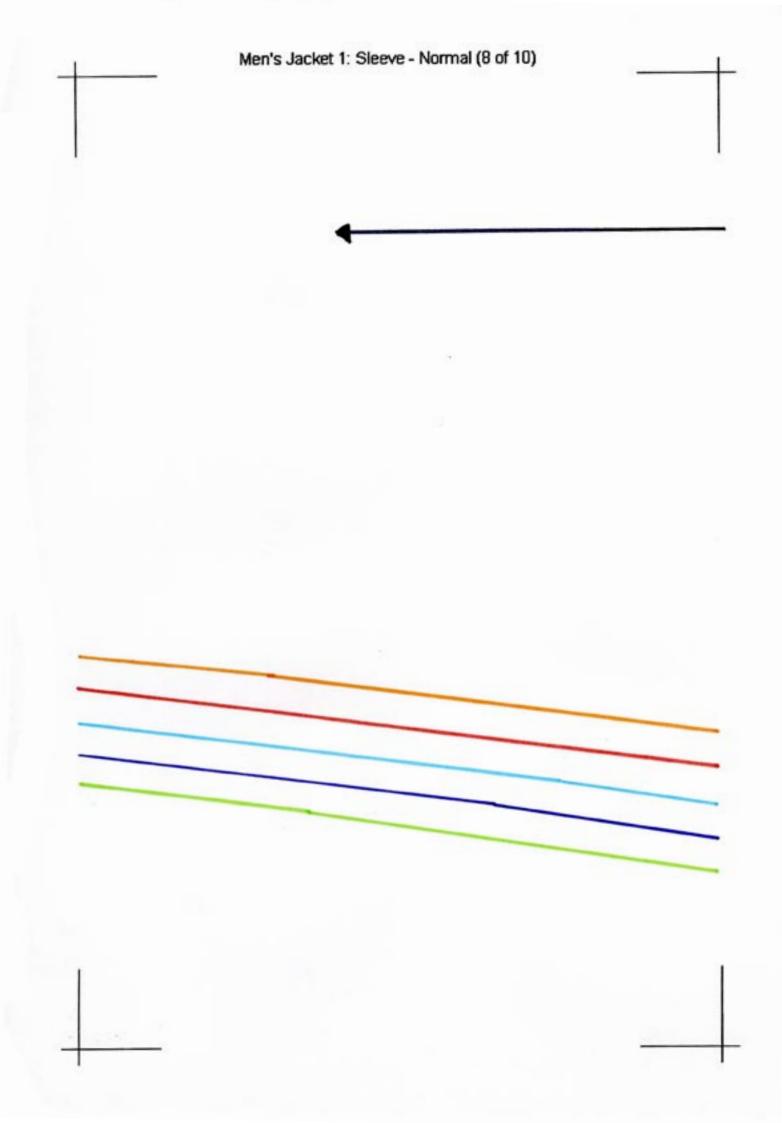

## PATTERN LAYOUT

MEN'S SUITSTYLE JACKET - NORMAL SLEEVE

This is how the pattern pieces should go together to form the total pattern for the one piece sleeve of the men's suitstyle jacket.

Each paper in this pdf-file contains a numbered section from this pattern.

You shall put them together by matching the 'corner hooks' with each other.

Remember to print out on A4 paper (210 x297 mm) to get the right measurements for your size.

normal sleeve

Measure the distance between the 'corner hooks' to make sure you have the right size. The distance is (170 x 257 mm)