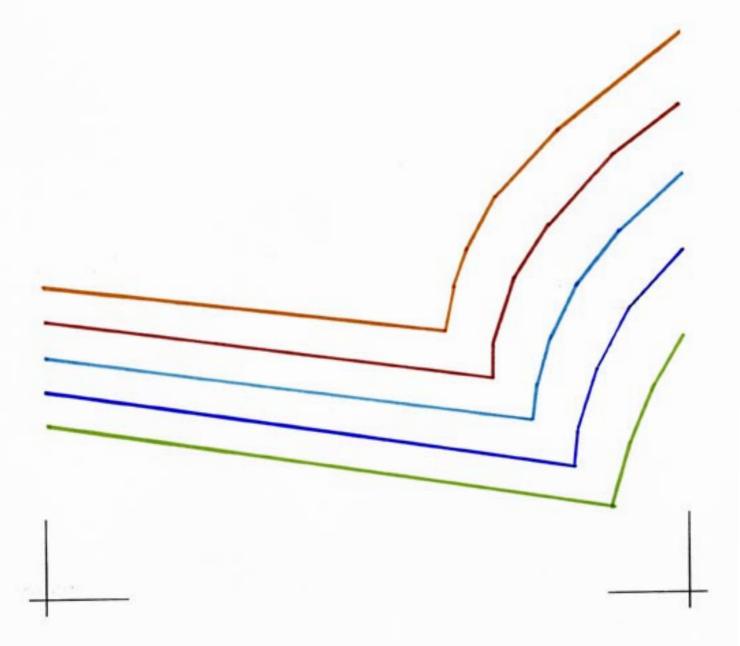

## PATTERN LAYOUT

MEN'S SUITSTYLE JACKET - NORMAL SLEEVE

This is how the pattern pieces should go together to form the total pattern for the one piece sleeve of the men's suitstyle jacket.

Each paper in this pdf-file contains a numbered section from this pattern.

Cut here for sleeve without wristband here for sleeve with wristband

2

Run of fabric