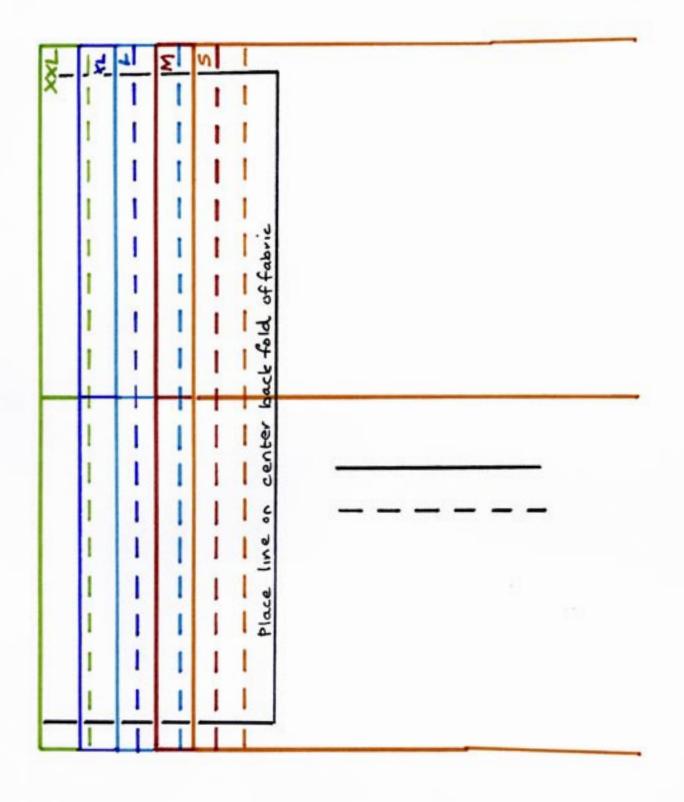

## PATTERN LAYOUT

MEN'S SUITSTYLE JACKET - COLLAR & WRISTBAND

This is how you cut and piece together the pieces to form the patterns for the wrist-

band and different collars.

Fashion Freaks

All three collar alternatives are cut and pieced together in the same way.

rib knit collar

jacket in suitstyle rib knit wristband

Each paper in this pdf-file contains parts of these patterns.

non knit collar

Remember to print out on A4 paper (210 x297 mm) to get the right measurements for your size.

Measure the distance between the 'corner hooks' to make sure you have the right size. The distance is (170 x 257 mm)

knit collar - high back

Men's Jacket 1: Non Knit Collar (1 of 2)

1