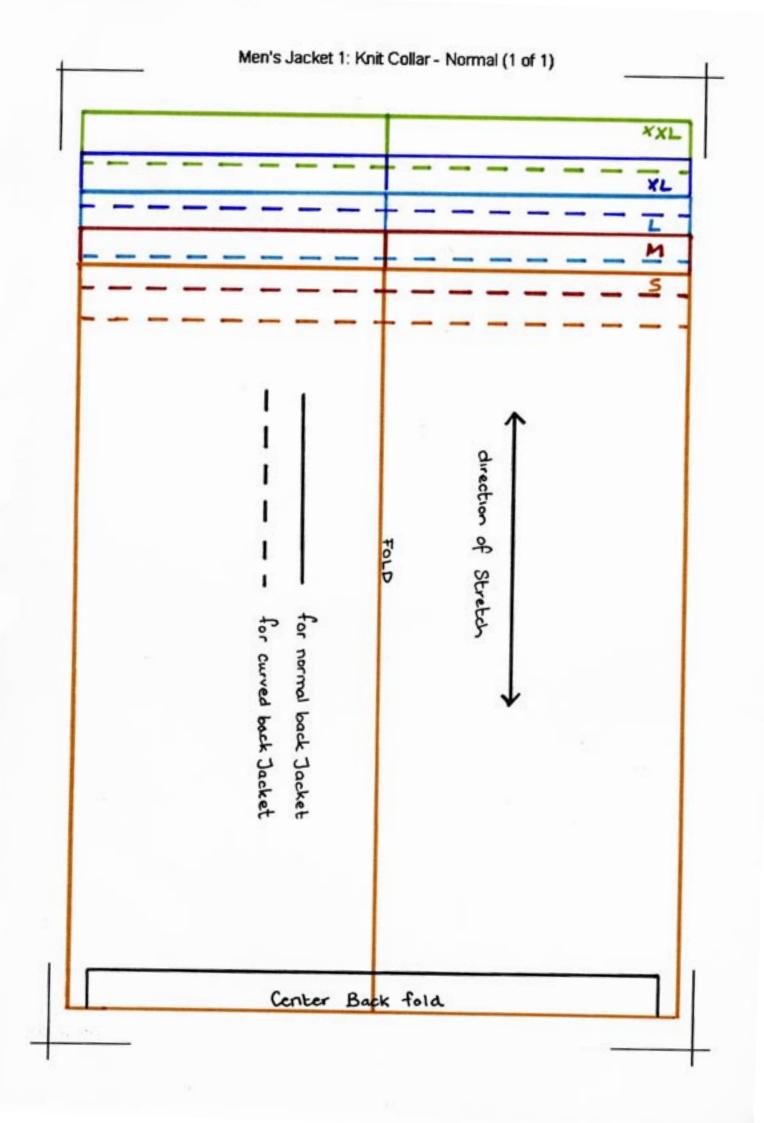

## PATTERN LAYOUT

MEN'S SUITSTYLE JACKET - COLLAR & WRISTBAND

This is how you cut and piece together the pieces to form the patterns for the wrist-

band and different collars.

Fashion Freaks

All three collar alternatives are cut and pieced together in the same way.

rib knit collar

jacket in suitstyle rib knit wristband

Each paper in this pdf-file contains parts of these patterns.

non knit collar

Remember to print out on A4 paper (210 x297 mm) to get the right measurements for your size.