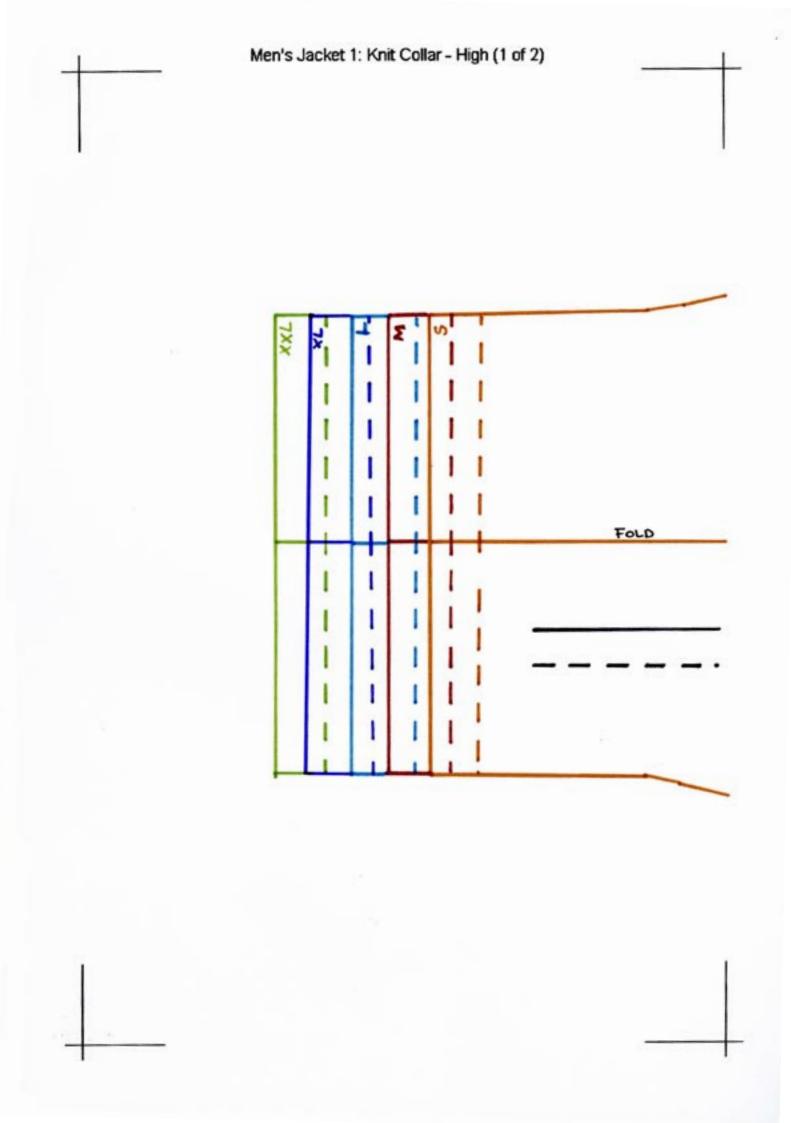

## PATTERN LAYOUT

MEN'S SUITSTYLE JACKET - COLLAR & WRISTBAND

This is how you cut and piece together the pieces to form the patterns for the wrist-

band and different collars.

Fashion Freaks

All three collar alternatives are cut and pieced together in the same way.

rib knit collar

jacket in suitstyle rib knit wristband

Each paper in this pdf-file contains parts of these patterns.

non knit collar

Remember to print out on A4 paper (210 x297 mm) to get the right measurements for your size.

Measure the distance between the 'corner hooks' to make sure you have the right size. The distance is (170 x 257 mm)

knit collar - high back

Men's Jacket 1: Non Knit Collar (1 of 2)

1