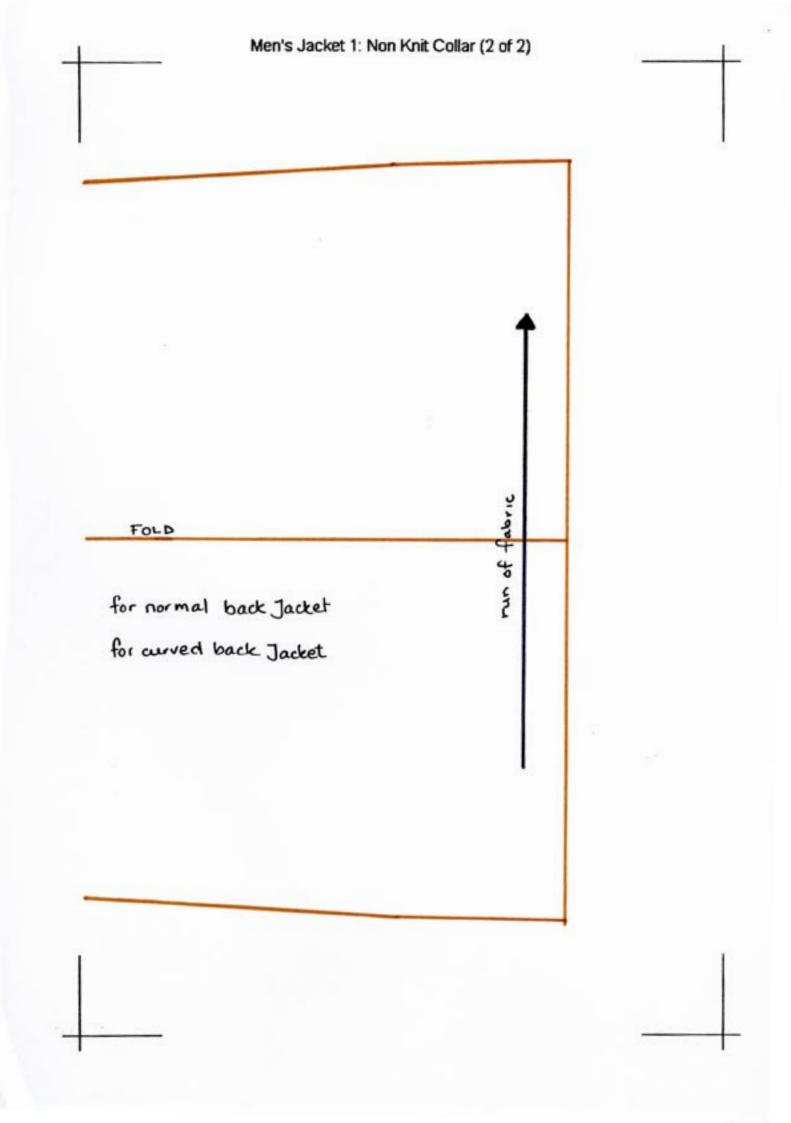

## PATTERN LAYOUT

MEN'S SUITSTYLE JACKET - COLLAR & WRISTBAND

This is how you cut and piece together the pieces to form the patterns for the wrist-

band and different collars.

Fashion Freaks

All three collar alternatives are cut and pieced together in the same way.

rib knit collar

jacket in suitstyle rib knit wristband

Each paper in this pdf-file contains parts of these patterns.

non knit collar

Remember to print out on A4 paper (210 x297 mm) to get the right measurements for your size.

Measure the distance between the 'corner hooks' to make sure you have the right size. The distance is (170 x 257 mm)

knit collar - high back

Men's Jacket 1: Non Knit Collar (1 of 2)

1