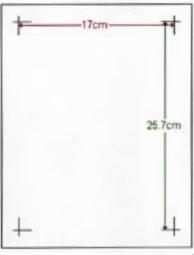

Measure the distance between the 'corner hooks' to make sure you have the right size. The distance is (170 x 257 mm)

knit collar - high back

Men's Jacket 1: Non Knit Collar (1 of 2)

1