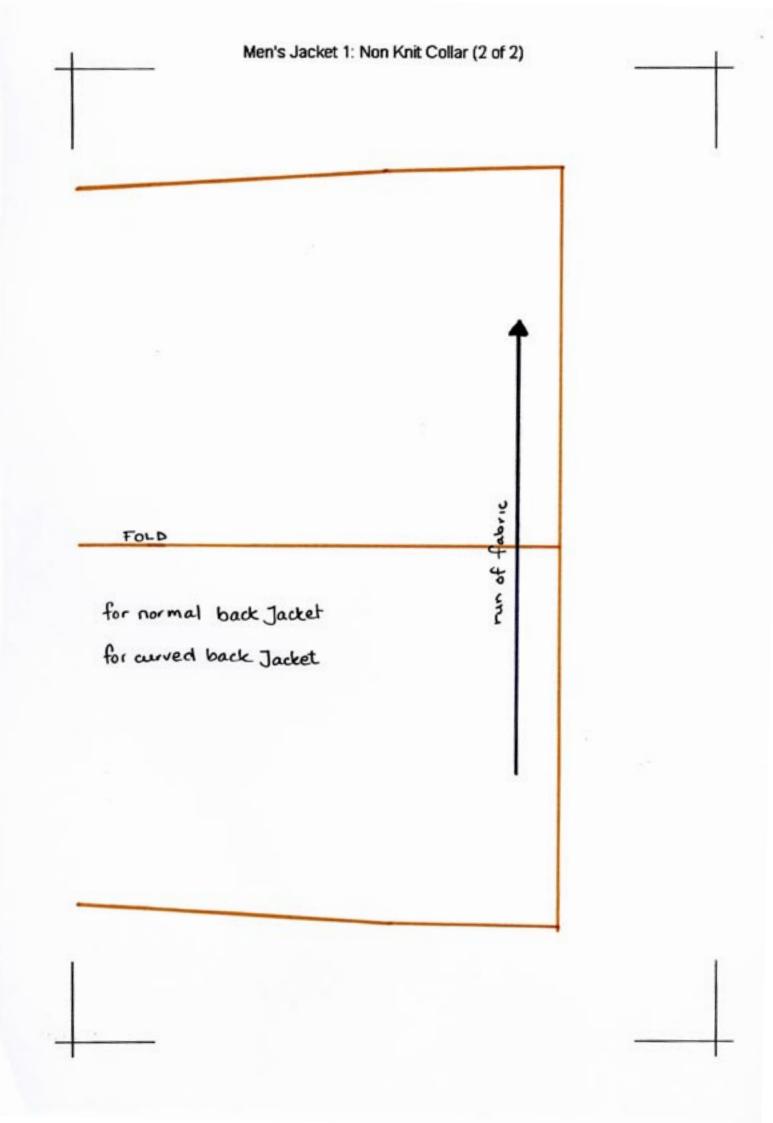

## PATTERN LAYOUT

MEN'S SUITSTYLE JACKET - COLLAR & WRISTBAND

This is how you cut and piece together the pieces to form the patterns for the wrist-

band and different collars.

Fashion Freaks

All three collar alternatives are cut and pieced together in the same way.

rib knit collar

jacket in suitstyle rib knit wristband

Each paper in this pdf-file contains parts of these patterns.

non knit collar

Remember to print out on A4 paper (210 x297 mm) to get the right measurements for your size.

Measure the distance between the 'corner hooks' to make sure you have the right size. The distance is (170 x 257 mm)

knit collar - high back

Men's Jacket 1: Non Knit Collar (1 of 2)

1