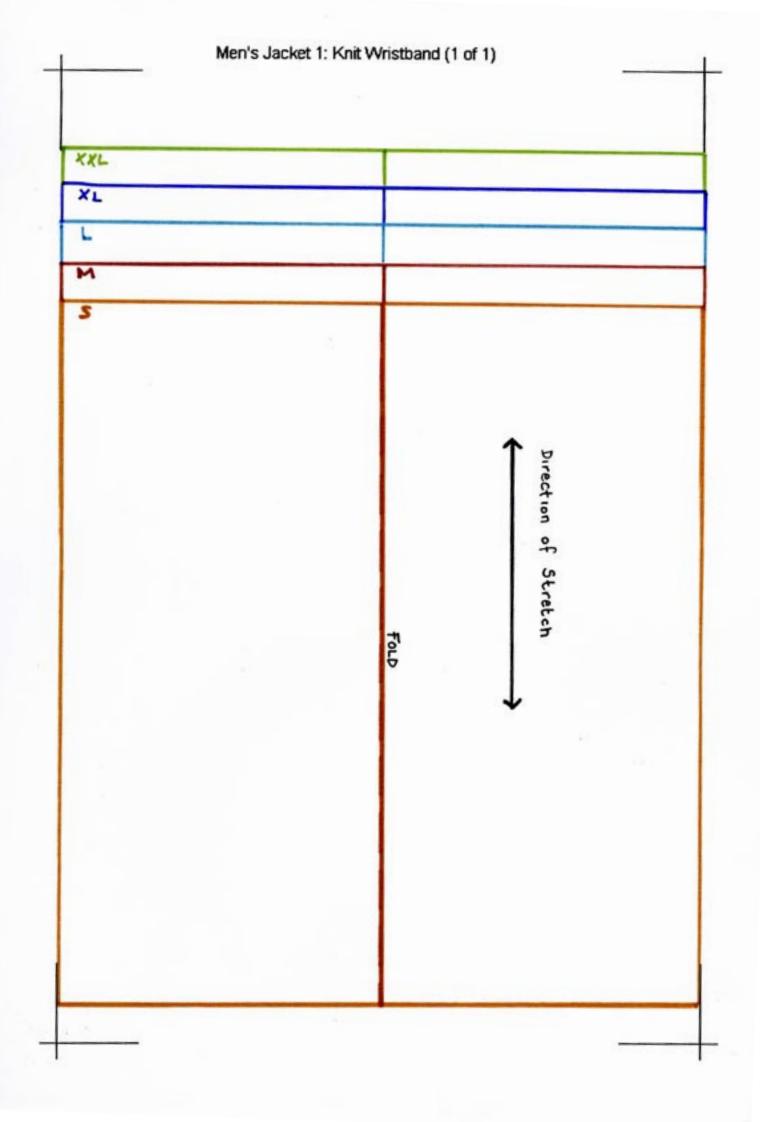

## PATTERN LAYOUT

MEN'S SUITSTYLE JACKET - COLLAR & WRISTBAND

This is how you cut and piece together the pieces to form the patterns for the wrist-

band and different collars.

Fashion Freaks

All three collar alternatives are cut and pieced together in the same way.

rib knit collar

jacket in suitstyle rib knit wristband

Each paper in this pdf-file contains parts of these patterns.

non knit collar

Remember to print out on A4 paper (210 x297 mm) to get the right measurements for your size.