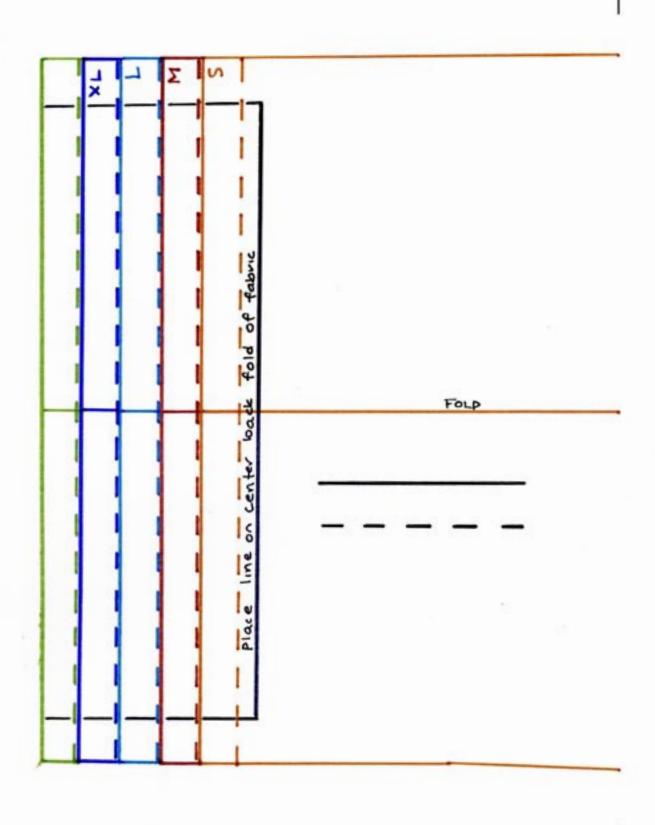

## PATTERN LAYOUT

MEN'S RAGLAN SLEEVE JACKET - COLLAR & WRISTBAND

This is how you cut and piece together the pieces to form the patterns for the wrist-

band and different collars.

All three collar alternatives are cut and pieced together in the same way.

Men's Jacket 2: Knit Wristband

Men's Jacket ! Knit Collar Normal

Each paper in this pdf-file contains one full pattern piece.

Men's Jacket 2: Knit Collar High Back

Men's Jacket 2: Non Knit Collar

Remember to print out on A4 paper (210 x297 mm) to get the right measurements for your size.