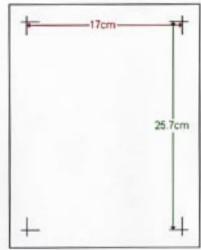

Measure the distance between the 'corner hooks' to make sure you have the right size. The distance is (170 x 257 mm)

| XXL |      |                      |  |
|-----|------|----------------------|--|
| XL  |      |                      |  |
| L   |      |                      |  |
| м   |      |                      |  |
| S   | Гогр | Direction of Stretch |  |
|     |      |                      |  |