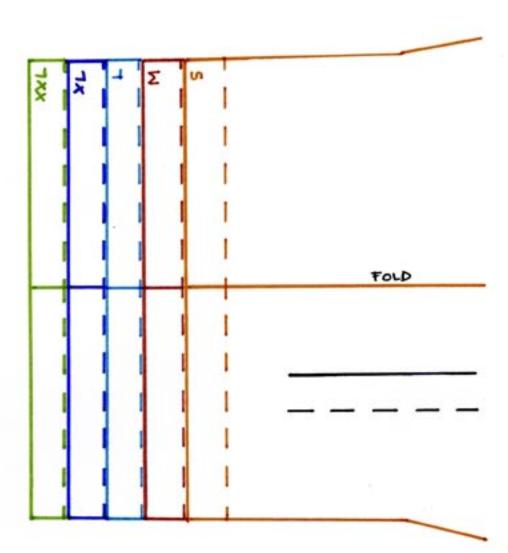

## PATTERN LAYOUT

MEN'S RAGLAN SLEEVE JACKET - COLLAR & WRISTBAND

This is how you cut and piece together the pieces to form the patterns for the wrist-

band and different collars.

All three collar alternatives are cut and pieced together in the same way.

Men's Jacket 2: Knit Wristband

Men's Jacket ! Knit Collar Normal

Each paper in this pdf-file contains one full pattern piece.

Men's Jacket 2: Knit Collar High Back

Men's Jacket 2: Non Knit Collar

Remember to print out on A4 paper (210 x297 mm) to get the right measurements for your size.

Measure the distance between the 'corner hooks' to make sure you have the right size. The distance is (170 x 257 mm)

| XXL |      |                      |  |
|-----|------|----------------------|--|
| XL  |      |                      |  |
| L   |      |                      |  |
| м   |      |                      |  |
| S   | Гогр | Direction of Stretch |  |
|     |      |                      |  |