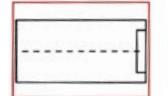

## PATTERN LAYOUT

MEN'S RAGLAN SLEEVE JACKET - COLLAR & WRISTBAND

This is how you cut and piece together the pieces to form the patterns for the wrist-

band and different collars.

All three collar alternatives are cut and pieced together in the same way.

Men's Jacket 2: Knit Wristband

Men's Jacket ! Knit Collar Normal

Each paper in this pdf-file contains one full pattern piece.

Men's Jacket 2: Knit Collar High Back

Men's Jacket 2: Non Knit Collar

Remember to print out on A4 paper (210 x297 mm) to get the right measurements for your size.