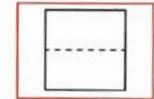

## PATTERN LAYOUT

MEN'S RAGLAN SLEEVE JACKET - COLLAR & WRISTBAND

This is how you cut and piece together the pieces to form the patterns for the wrist-

band and different collars.

All three collar alternatives are cut and pieced together in the same way.

Men's Jacket 2: Knit Wristband

Men's Jacket ! Knit Collar Normal

Each paper in this pdf-file contains one full pattern piece.

Men's Jacket 2: Knit Collar High Back

Men's Jacket 2: Non Knit Collar

Remember to print out on A4 paper (210 x297 mm) to get the right measurements for your size.