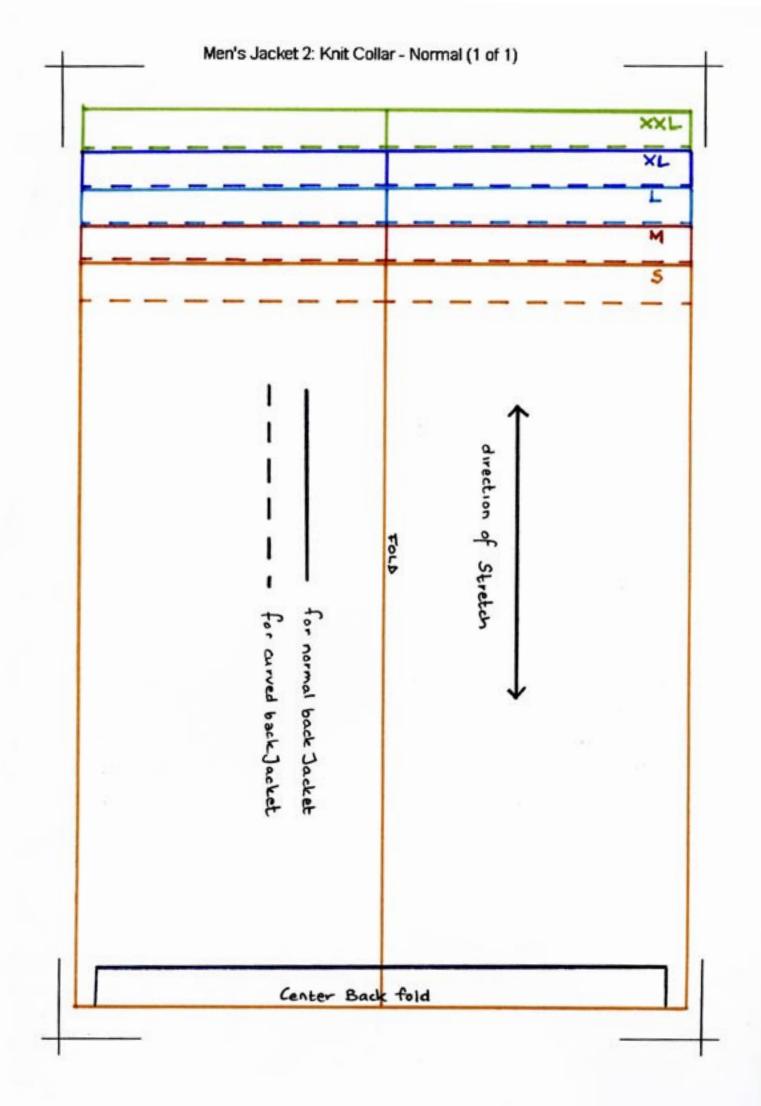

## PATTERN LAYOUT

MEN'S RAGLAN SLEEVE JACKET - COLLAR & WRISTBAND

This is how you cut and piece together the pieces to form the patterns for the wrist-

band and different collars.

All three collar alternatives are cut and pieced together in the same way.

Men's Jacket 2: Knit Wristband

Men's Jacket ! Knit Collar Normal

Each paper in this pdf-file contains one full pattern piece.

Men's Jacket 2: Knit Collar High Back

Men's Jacket 2: Non Knit Collar

Remember to print out on A4 paper (210 x297 mm) to get the right measurements for your size.

Measure the distance between the 'corner hooks' to make sure you have the right size. The distance is (170 x 257 mm)

| XXL |      |                      |  |
|-----|------|----------------------|--|
| XL  |      |                      |  |
| L   |      |                      |  |
| м   |      |                      |  |
| S   | Гогр | Direction of Stretch |  |
|     |      |                      |  |