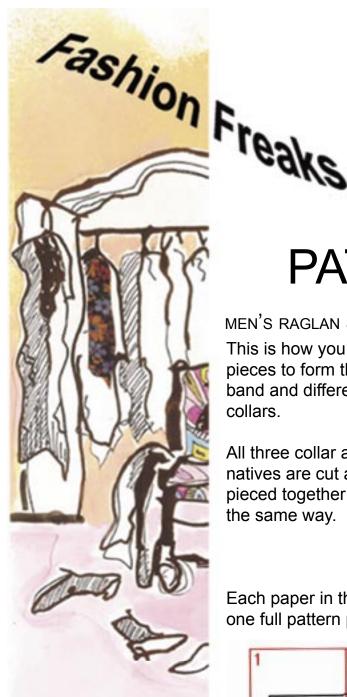

## PATTERN LAYOUT

MEN'S RAGLAN SLEEVE JACKET - COLLAR & WRISTBAND

This is how you cut and piece together the pieces to form the patterns for the wrist-

band and different collars.

All three collar alternatives are cut and pieced together in the same way.

Men's Jacket 2: Knit Wristband

Men's Jacket ! Knit Collar Normal

Each paper in this pdf-file contains one full pattern piece.

Men's Jacket 2: Knit Collar High Back

Men's Jacket 2: Non Knit Collar

Remember to print out on A4 paper (210 x297 mm) to get the right measurements for your size.