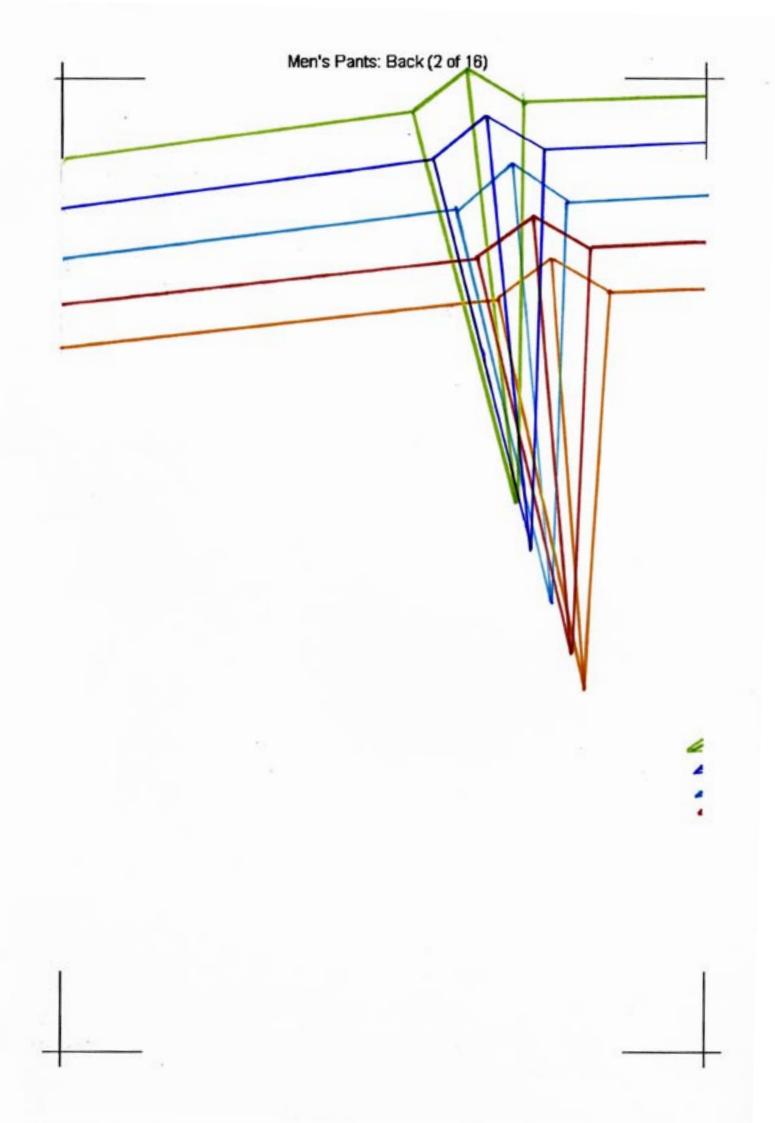

## PATTERN FOR MEN'S PANTS **BACK**

This is how the pattern pieces should go together to form the total pattern for the back piece of the men's pants.

Each paper in this pdf-file contains a numbered section from this pattern.

You shall put them together by matching the 'corner hooks' with each other.

9

Remember to print out on A4 paper (210 x297 mm) to get the right measurements for your size.

Measure the distance between the 'corner hooks' to make sure

you have the right size. The distance is (170 x 257 mm)

| Men's Pants: Back (4 of 16) |  |
|-----------------------------|--|
|                             |  |
|                             |  |
|                             |  |
|                             |  |
|                             |  |
|                             |  |
|                             |  |
|                             |  |