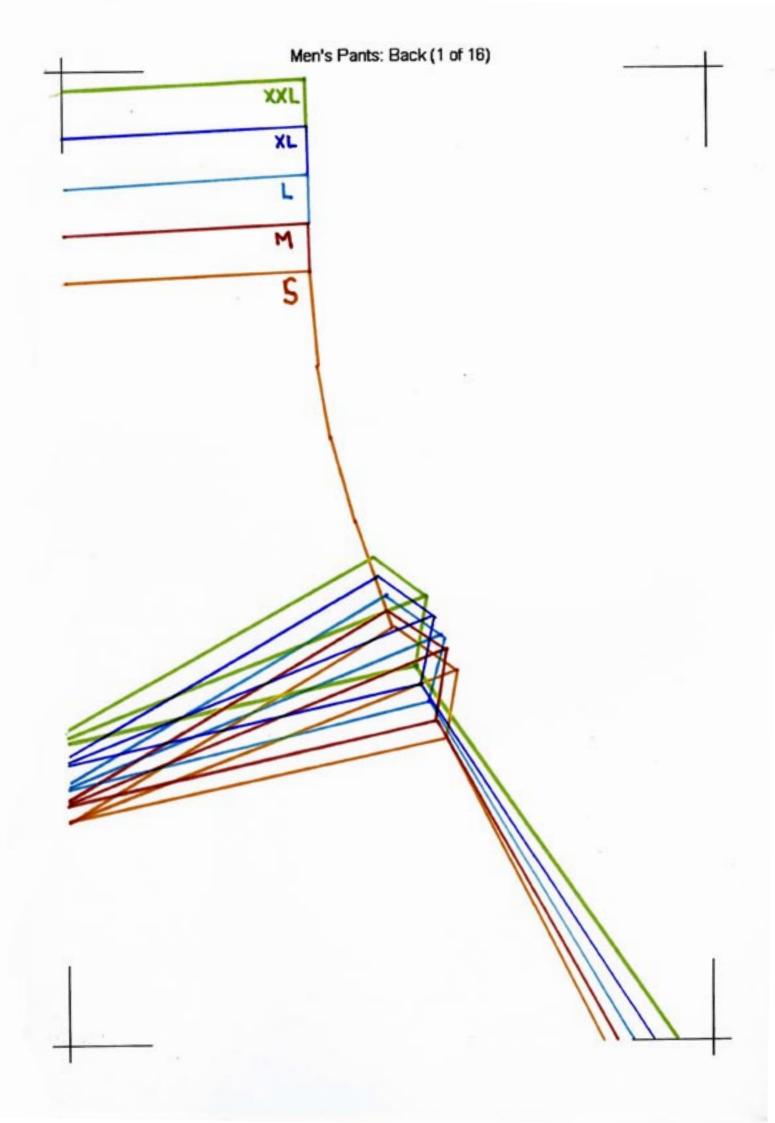

## PATTERN FOR MEN'S PANTS **BACK**

This is how the pattern pieces should go together to form the total pattern for the back piece of the men's pants.

Each paper in this pdf-file contains a numbered section from this pattern.

You shall put them together by matching the 'corner hooks' with each other.

9

Remember to print out on A4 paper (210 x297 mm) to get the right measurements for your size.

Measure the distance between the 'corner hooks' to make sure

you have the right size. The distance is (170 x 257 mm)

| Men's Pants: Back (4 of 16) |  |
|-----------------------------|--|
|                             |  |
|                             |  |
|                             |  |
|                             |  |
|                             |  |
|                             |  |
|                             |  |
|                             |  |