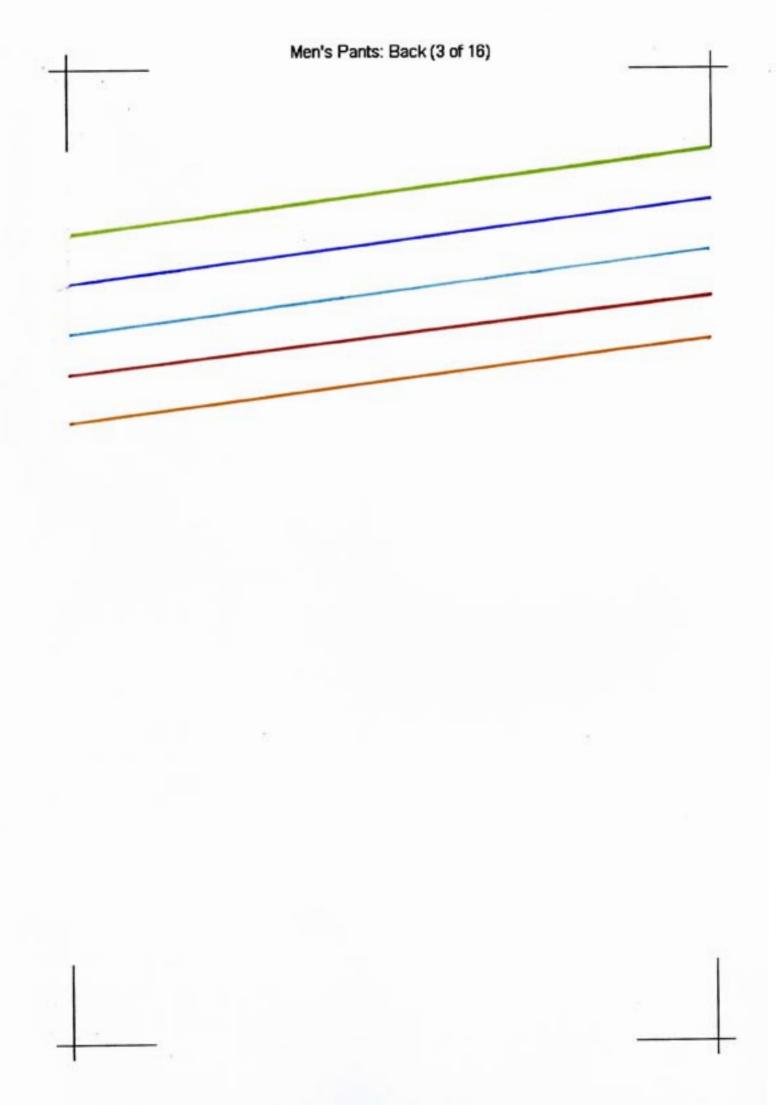

## PATTERN FOR MEN'S PANTS **BACK**

This is how the pattern pieces should go together to form the total pattern for the back piece of the men's pants.

Each paper in this pdf-file contains a numbered section from this pattern.

You shall put them together by matching the 'corner hooks' with each other.

9

Remember to print out on A4 paper (210 x297 mm) to get the right measurements for your size.

Measure the distance between the 'corner hooks' to make sure

you have the right size. The distance is (170 x 257 mm)

| Men's Pants: Back (4 of 16) |  |
|-----------------------------|--|
|                             |  |
|                             |  |
|                             |  |
|                             |  |
|                             |  |
|                             |  |
|                             |  |
|                             |  |