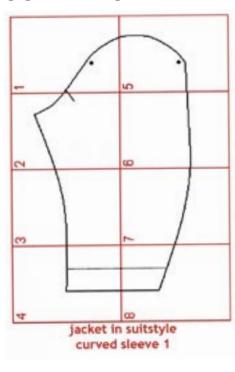

## PATTERN LAYOUT

WOMEN'S SUITSTYLE JACKET - CURVED SLEEVE

This is how the pattern pieces should go together to form the two patterns that form curved sleeve of the women's suitstyle jacket.

Each paper in this pdf-file contains a numbered section from one of these patterns.

You shall put them together by matching the 'corner hooks' with each other.

Remember to print out on A4 paper (210 x297 mm) to get the right measurements for your size.

Measure the distance between the 'corner hooks' to make sure you have the right size.