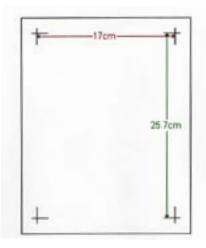

You shall put them together by matching the 'corner hooks' with each other.

Remember to print out on A4 paper (210 x297 mm) to get the right measurements for your size.

Measure the distance between the 'corner hooks' to make sure you have the right size.

The distance is (170 x 257 mm)

| •  | run of Fabric |  |
|----|---------------|--|
|    |               |  |
|    |               |  |
|    |               |  |
|    |               |  |
|    |               |  |
|    |               |  |
|    |               |  |
|    |               |  |
| 29 | 91            |  |