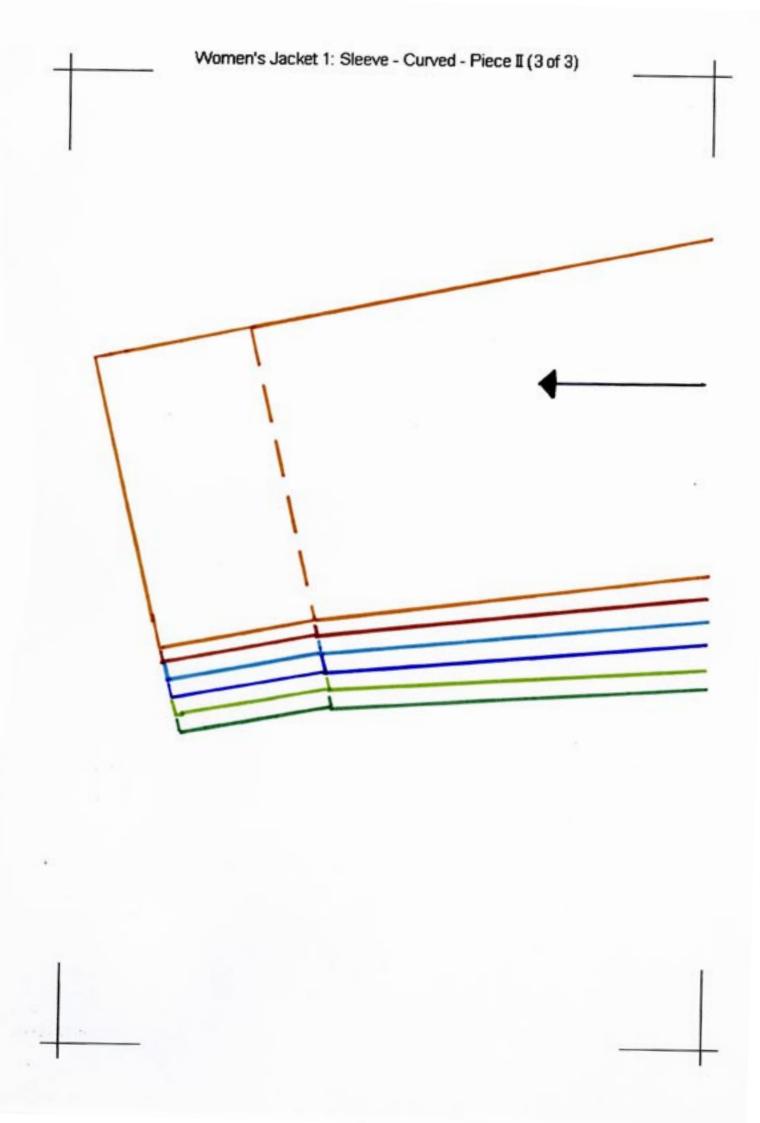

## PATTERN LAYOUT

WOMEN'S SUITSTYLE JACKET - CURVED SLEEVE

This is how the pattern pieces should go together to form the two patterns that form curved sleeve of the women's suitstyle jacket.

Each paper in this pdf-file contains a numbered section from one of these patterns.

You shall put them together by matching the 'corner hooks' with each other.

Remember to print out on A4 paper (210 x297 mm) to get the right measurements for your size.

Measure the distance between the 'corner hooks' to make sure you have the right size.

The distance is (170 x 257 mm)

| •  | run of Fabric |  |
|----|---------------|--|
|    |               |  |
|    |               |  |
|    |               |  |
|    |               |  |
|    |               |  |
|    |               |  |
|    |               |  |
|    |               |  |
| 29 | 91            |  |