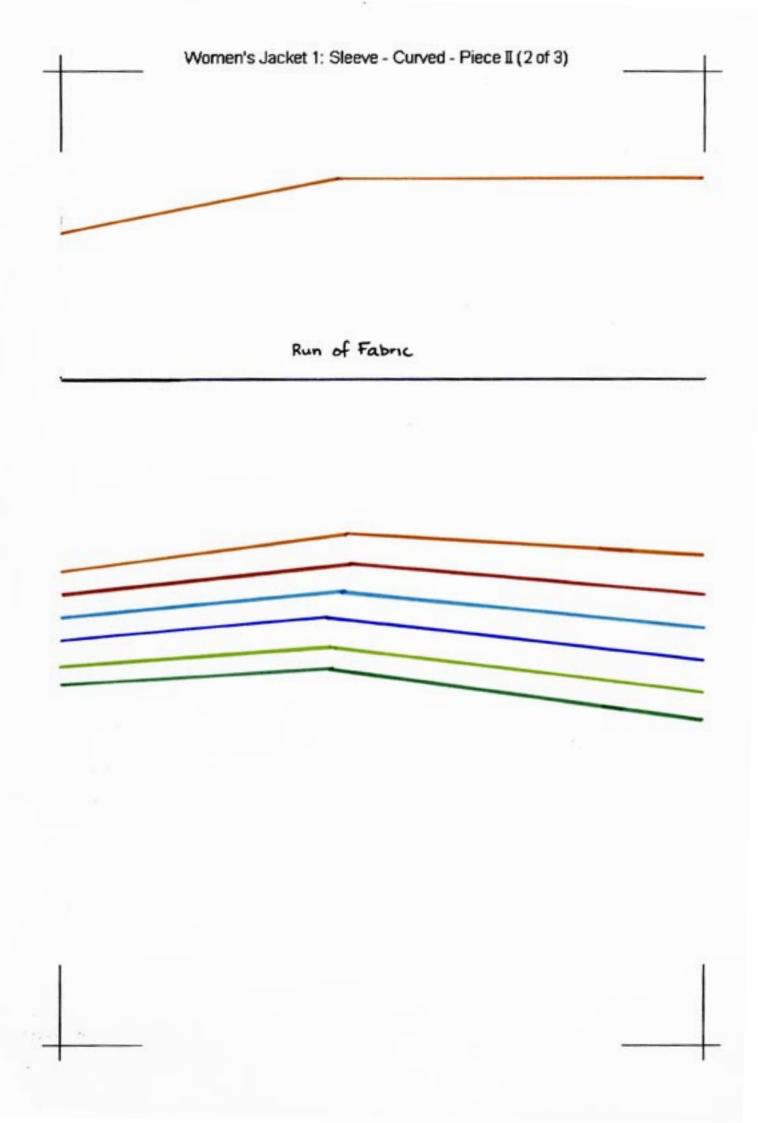

## PATTERN LAYOUT

WOMEN'S SUITSTYLE JACKET - CURVED SLEEVE

This is how the pattern pieces should go together to form the two patterns that form curved sleeve of the women's suitstyle jacket.

Each paper in this pdf-file contains a numbered section from one of these patterns.

You shall put them together by matching the 'corner hooks' with each other.

Remember to print out on A4 paper (210 x297 mm) to get the right measurements for your size.

Measure the distance between the 'corner hooks' to make sure you have the right size.

The distance is (170 x 257 mm)

| •  | run of Fabric |  |
|----|---------------|--|
|    |               |  |
|    |               |  |
|    |               |  |
|    |               |  |
|    |               |  |
|    |               |  |
|    |               |  |
|    |               |  |
| 29 | 91            |  |