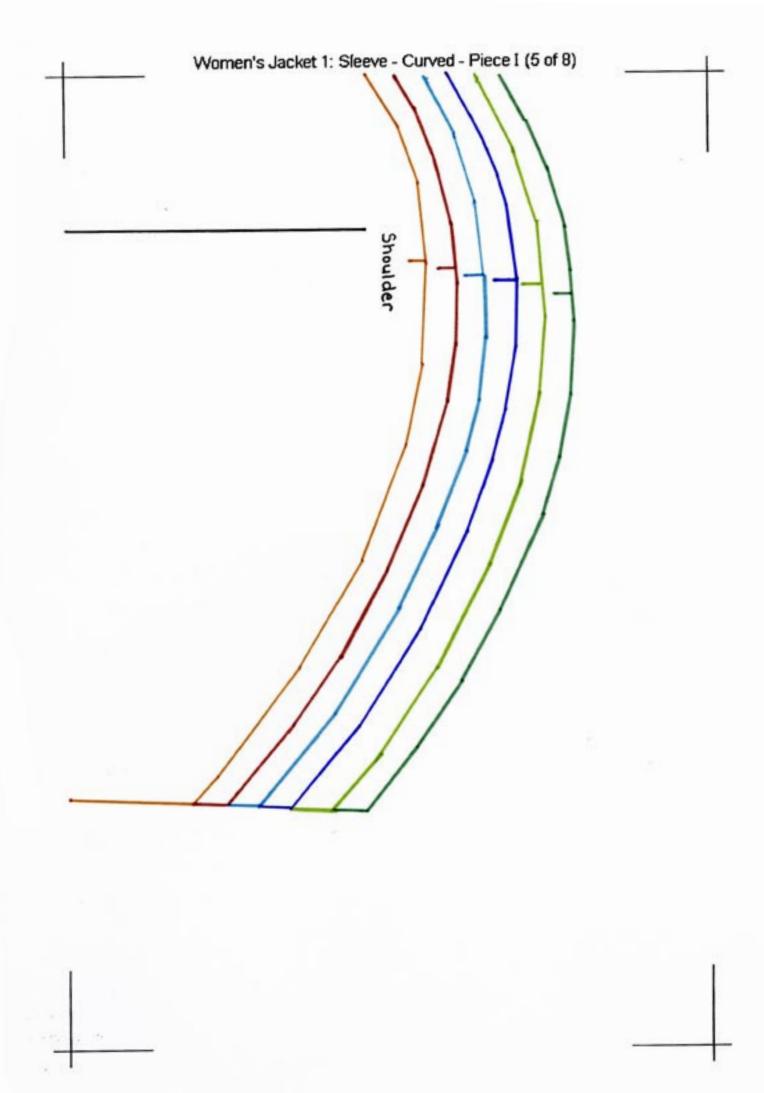

## PATTERN LAYOUT

WOMEN'S SUITSTYLE JACKET - CURVED SLEEVE

This is how the pattern pieces should go together to form the two patterns that form curved sleeve of the women's suitstyle jacket.

Each paper in this pdf-file contains a numbered section from one of these patterns.

You shall put them together by matching the 'corner hooks' with each other.

Remember to print out on A4 paper (210 x297 mm) to get the right measurements for your size.

Measure the distance between the 'corner hooks' to make sure you have the right size.

The distance is (170 x 257 mm)

| •  | run of Fabric |  |
|----|---------------|--|
|    |               |  |
|    |               |  |
|    |               |  |
|    |               |  |
|    |               |  |
|    |               |  |
|    |               |  |
|    |               |  |
| 29 | 91            |  |