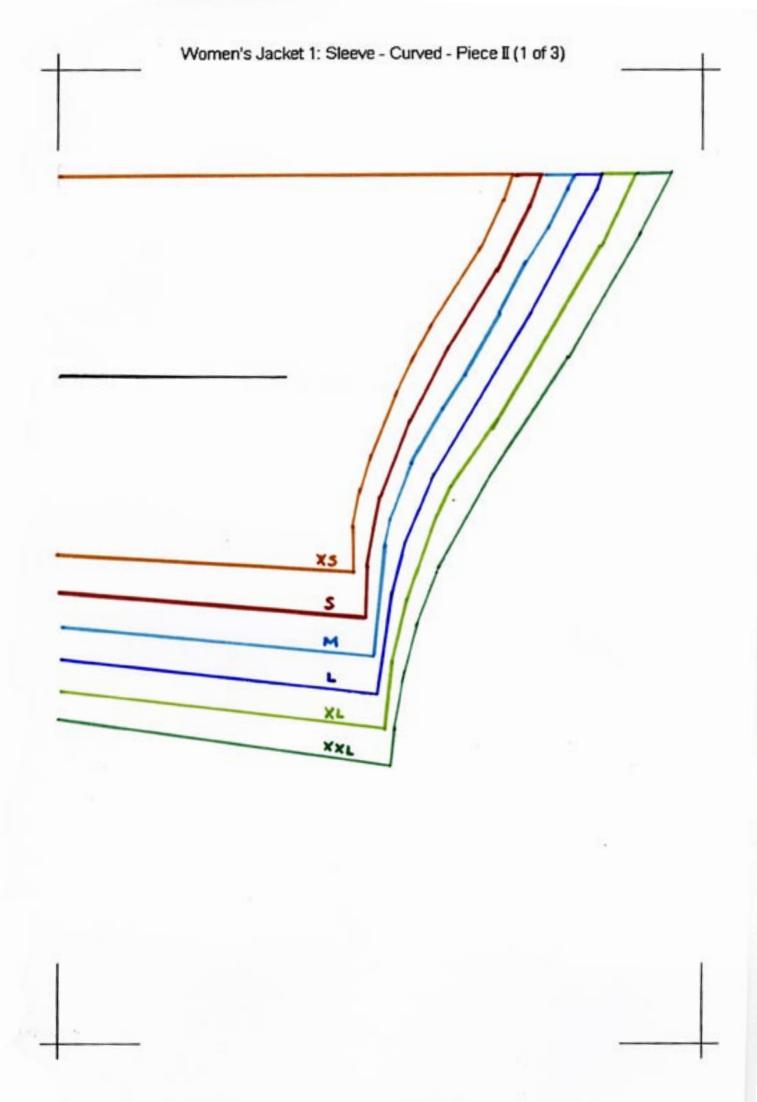

## PATTERN LAYOUT

WOMEN'S SUITSTYLE JACKET - CURVED SLEEVE

This is how the pattern pieces should go together to form the two patterns that form curved sleeve of the women's suitstyle jacket.

Each paper in this pdf-file contains a numbered section from one of these patterns.

You shall put them together by matching the 'corner hooks' with each other.

Remember to print out on A4 paper (210 x297 mm) to get the right measurements for your size.

Measure the distance between the 'corner hooks' to make sure you have the right size.

The distance is (170 x 257 mm)

| •  | run of Fabric |  |
|----|---------------|--|
|    |               |  |
|    |               |  |
|    |               |  |
|    |               |  |
|    |               |  |
|    |               |  |
|    |               |  |
|    |               |  |
| 29 | 91            |  |