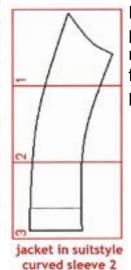

## PATTERN LAYOUT

WOMEN'S SUITSTYLE JACKET - CURVED SLEEVE

This is how the pattern pieces should go together to form the two patterns that form curved sleeve of the women's suitstyle jacket.

Each paper in this pdf-file contains a numbered section from one of these patterns.

You shall put them together by matching the 'corner hooks' with each other.

Remember to print out on A4 paper (210 x297 mm) to get the right measurements for your size.

Measure the distance between the 'corner hooks' to make sure you have the right size.