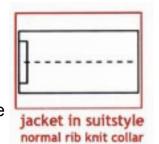

## PATTERN LAYOUT

WOMEN'S SUITSTYLE JACKET - COLLAR & WRISTBAND

This is how you cut and piece together the pieces to form the patterns for the wrist-

band and different collars.

All three collar alternatives are cut and pieced together in the same way.

jacket in suitstyle rib knit wristband

Each paper in this pdf-file contains parts of these patterns.

jacket in suitstyle high rib knit collar

Remember to print out on A4 paper (210 x297 mm) to get the right measurements for your size.