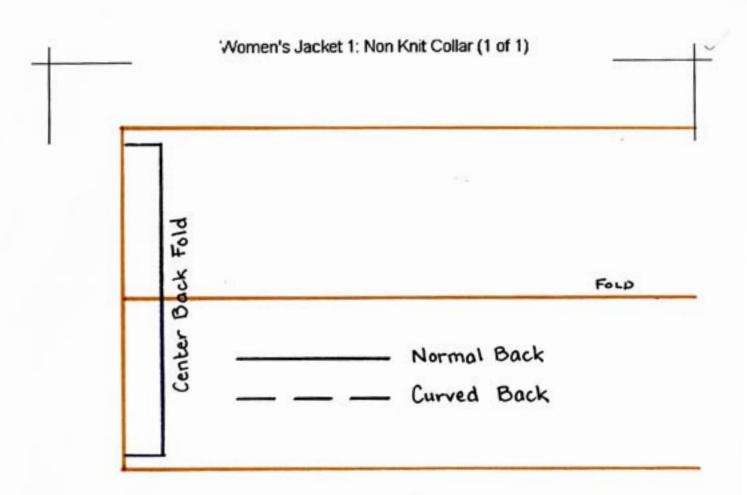

## PATTERN LAYOUT

WOMEN'S SUITSTYLE JACKET - COLLAR & WRISTBAND

This is how you cut and piece together the pieces to form the patterns for the wrist-

band and different collars.

All three collar alternatives are cut and pieced together in the same way.

jacket in suitstyle rib knit wristband

Each paper in this pdf-file contains parts of these patterns.

jacket in suitstyle high rib knit collar

Remember to print out on A4 paper (210 x297 mm) to get the right measurements for your size.