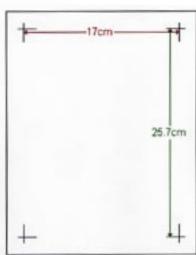

Measure the distance between the 'corner hooks' to make sure you have the right size. The distance is (170 x 257 mm)

| XXL |      |                      |
|-----|------|----------------------|
| XL  |      |                      |
| L   |      |                      |
| М   |      |                      |
| 5   |      |                      |
| (S  |      |                      |
|     | Fold | Direction of Stretch |
|     |      |                      |