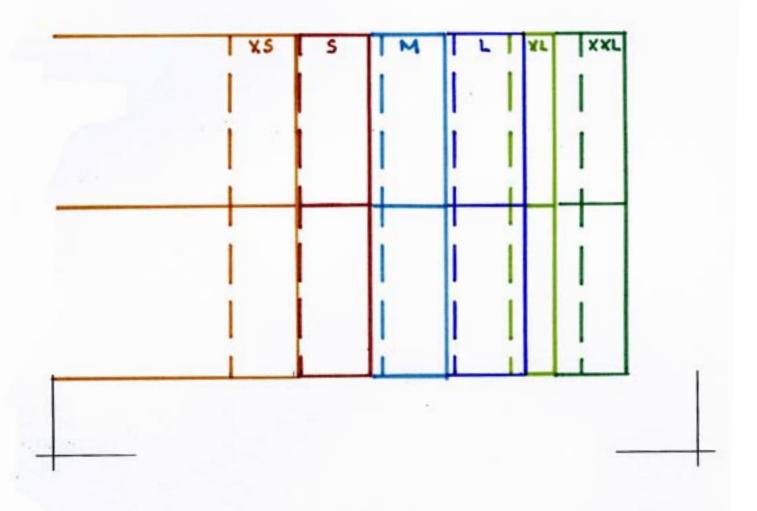

Measure the distance between the 'corner hooks' to make sure you have the right size. The distance is (170 x 257 mm)

| XXL |      |                      |
|-----|------|----------------------|
| XL  |      |                      |
| L   |      |                      |
| М   |      |                      |
| 5   |      |                      |
| (S  |      |                      |
|     | Fold | Direction of Stretch |
|     |      |                      |