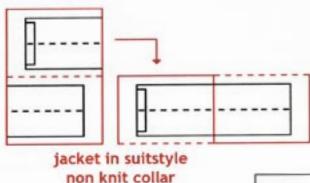

## PATTERN LAYOUT

WOMEN'S SUITSTYLE JACKET - COLLAR & WRISTBAND

This is how you cut and piece together the pieces to form the patterns for the wrist-

band and different collars.

All three collar alternatives are cut and pieced together in the same way.

jacket in suitstyle rib knit wristband

Each paper in this pdf-file contains parts of these patterns.

jacket in suitstyle high rib knit collar

Remember to print out on A4 paper (210 x297 mm) to get the right measurements for your size.