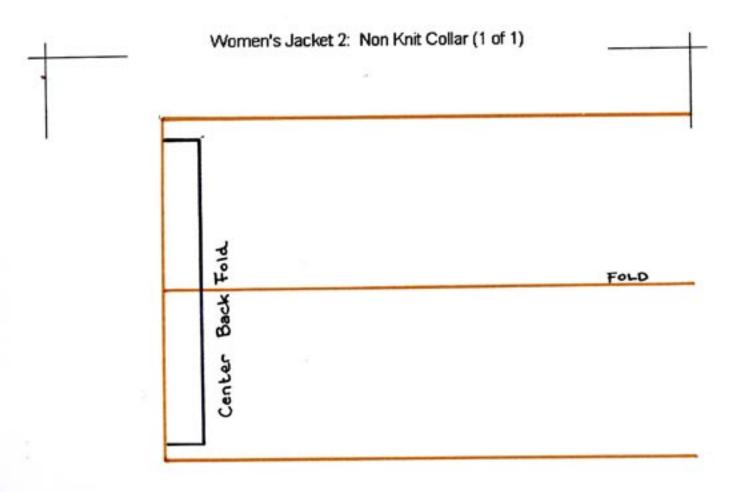

## PATTERN LAYOUT

WOMEN'S RAGLAN SLEEVE JACKET -COLLAR & WRISTBAND

This is how you cut and piece together the pieces to form the patterns for the wristband and different collars.

All three collar alternatives are cut and pieced together in the same way.

Each paper in this pdf-file contains one full pattern piece.

Non Knit Collar

Remember to print out on A4 paper (210 x297 mm) to get the right measurements for your size.

Measure the distance between the 'corner hooks' to make sure you have the right size. The distance is (170 x 257 mm)