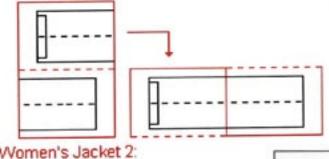

## PATTERN LAYOUT

WOMEN'S RAGLAN SLEEVE JACKET -COLLAR & WRISTBAND

This is how you cut and piece together the pieces to form the patterns for the wristband and different collars.

All three collar alternatives are cut and pieced together in the same way.

Each paper in this pdf-file contains one full pattern piece.

Non Knit Collar

Remember to print out on A4 paper (210 x297 mm) to get the right measurements for your size.

Measure the distance between the 'corner hooks' to make sure you have the right size. The distance is (170 x 257 mm)