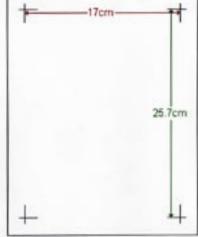

Each paper in this pdf-file contains one full pattern piece.

Non Knit Collar

Remember to print out on A4 paper (210 x297 mm) to get the right measurements for your size.

Measure the distance between the 'corner hooks' to make sure you have the right size. The distance is (170 x 257 mm)